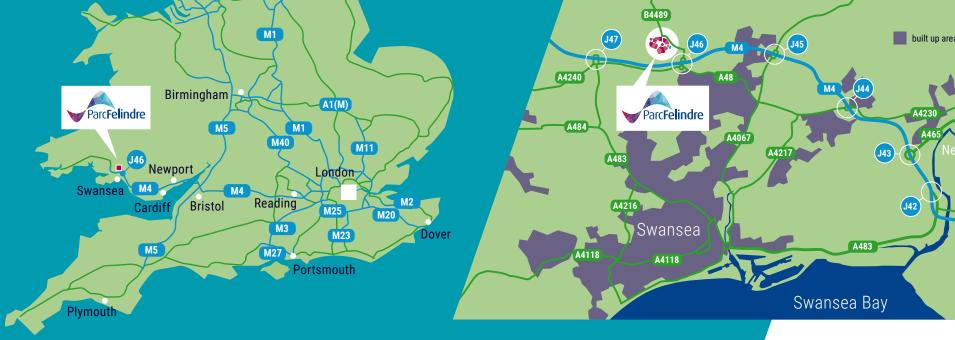

# by road

Parc Felindre is located at Junction 46 of the M4 motorway, which provides easy access via the M4 corridor to the major cities of London, Bristol and Reading to the east, Exeter, Plymouth and Southampton to the south, and via the M5 motorway, to Birmingham and Manchester further north.

# average drive times

| Birmingham | 2 h 40 min |
|------------|------------|
| Bristol    | 1 h 30 min |
| Cardiff    | 50 min     |
| London     | 3 h 15 min |
| Newport    | 1 h        |
| Plymouth   | 3 h        |
| Portsmouth | 3 h        |